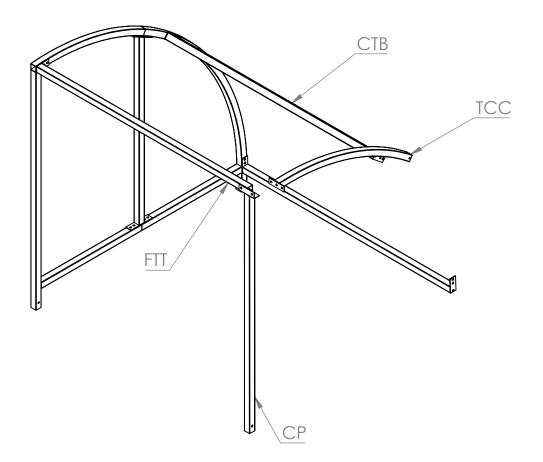

Step 1 Take the CF Side Frame and attach the CTB Tie Bar to it in the positions shown below. Now secure the FTT Fron Top Tie to the Side of the shelter using M10 Bolts supplied.

**Step 2** Loosely fasten **TCC Top Centre Curve** to **CTB Central Tie Bar**, after doing this place **CP Central Post** under **FTT Front Top Tie** and bolt through all 3 parts.

**Step 3** Put the LCC Lower Centre Curve in place do not tighten the bolts to far as the second side will be attached here.

**Step 4** Repeat **Step 1, 2 and 3** with the opposite side of the shelter this time securing all centre bolts tightly making one complete unit.