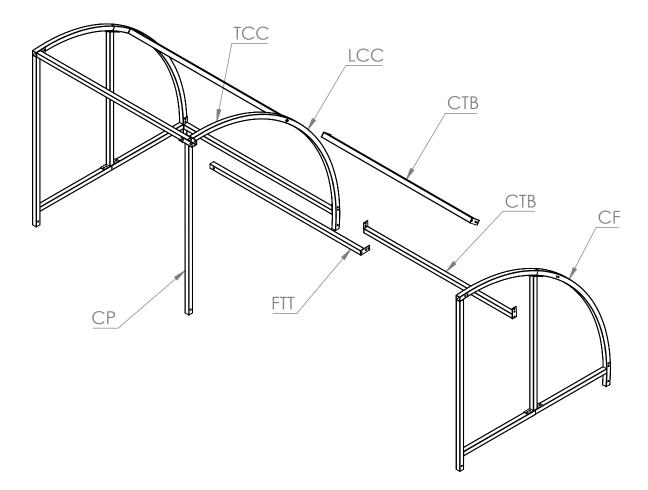

**Step 3** Put the LCC Lower Centre Curve in place do not tighten the bolts to far as the second side will be attached here.

**Step 4** Repeat **Step 1, 2 and 3** with the opposite side of the shelter this time securing all centre bolts tightly making one complete unit.