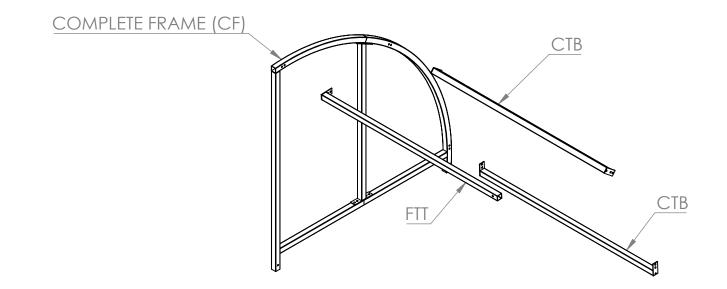

Step 1 Take the CF Side Frame and attach the CTB Tie Bar to it in the positions shown below. Now secure the FTT Fron Top Tie to the Side of the shelter using M10 Bolts supplied.

**Step 2** Loosely fasten **TCC Top Centre Curve** to **CTB Central Tie Bar**, after doing this place **CP Central Post** under **FTT Front Top Tie** and bolt through all 3 parts.