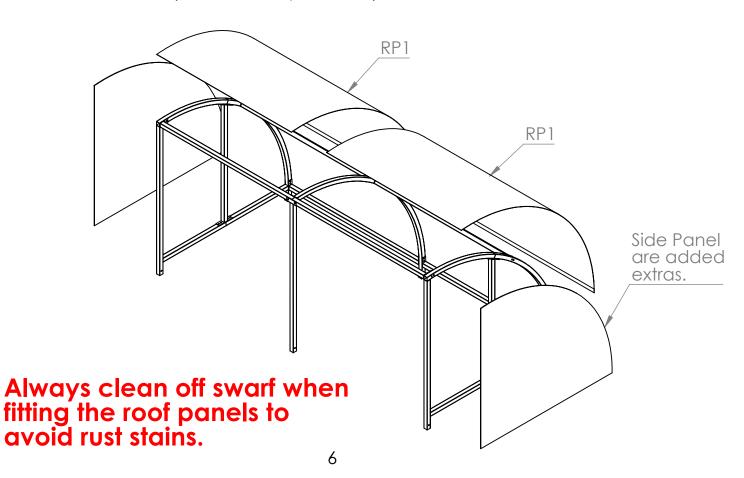

**Step 5** Offer each panel to the shelter as shown below and secure in place using Tec-Screws. (1 Screw every 8 inches)

**Step 6** Finally move shelter to desired position and instert **KIF Internal Foot** into each leg. (Note: the extra holes withing the foot is to allow adjustment on an uneven surface) Secure in Place using the Anchor Bolts supplied.