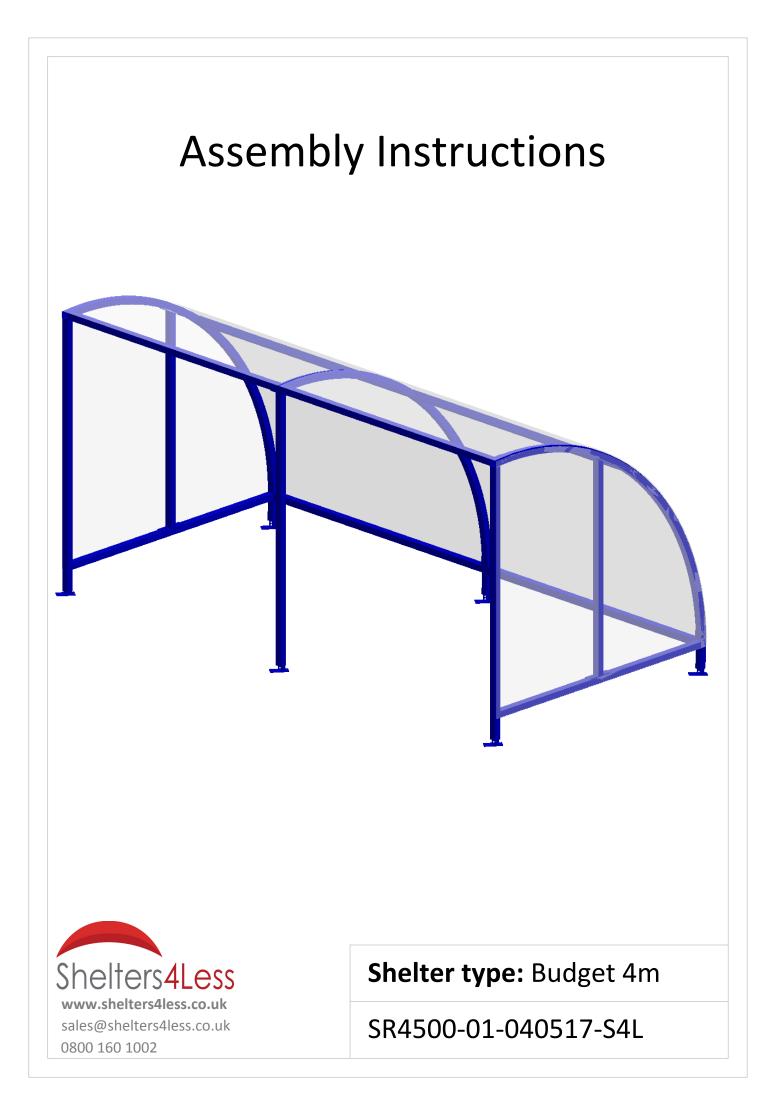

### **Exploded View**



#### Tools required: (Not supplied)



Drill/Screwdriver



Socket set

## **PARTS LIST & FITTINGS**

| ITEM<br>NO. | PART<br>NO. | DESCRIPTION               | DIMENSION (mm)          | IMAGE | QTY. |
|-------------|-------------|---------------------------|-------------------------|-------|------|
| 1           | EC50        | Plastic end cap           | 50 x 50                 |       | 2    |
| 2           | KFF         | Front Frame Assembly      | 1975 x 990              |       | 2    |
| 3           | KRF         | Rear Frame Assembly       | 2115 x 985              |       | 2    |
| 4           | KST         | Straight Tie Bar Assembly | 1535                    |       | 4    |
| 5           | СТВ         | Central Tie Bar           | 1950