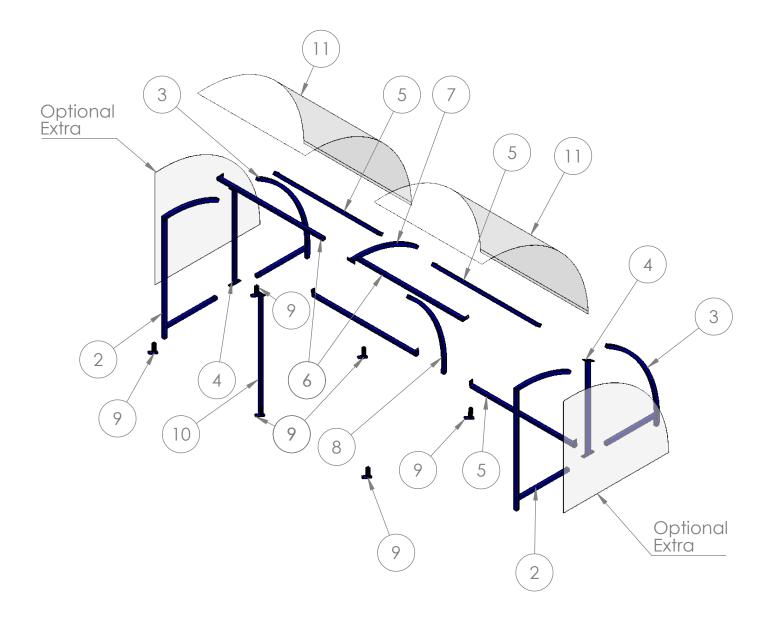

### **Exploded View**

## **PARTS LIST & FITTINGS**

| ITEM<br>NO. | PART<br>NO. | DESCRIPTION               | DIMENSION (mm)          | IMAGE | QTY. |
|-------------|-------------|---------------------------|-------------------------|-------|------|
| 1           | EC50        | Plastic end cap           | 50 x 50                 |       | 2    |
| 2           | KFF         | Front Frame Assembly      | 1975 x 990              |       | 2    |
| 3           | KRF         | Rear Frame Assembly       | 2115 x 985              |       | 2    |
| 4           | KST         | Straight Tie Bar Assembly | 1535                    |       | 4    |
| 5           | СТВ         | Central Tie Bar           | 1950                    |       | 2    |
| 6           | FTT         | Front Top Tie             | 1975                    |       | 2    |
| 7           | TCC         | Centre Curve (2 Parts)    | 1330                    |       | 1    |
| 8           | LCC         | Lower Centre Curve        | Lower Centre Curve 1580 |       | 1    |
| 9           | KIF         | Internal Foot             | Internal Foot 153       |       | 6    |
| 10          | СР          | Centre post               | 1975                    |       | 1    |
| 11          | RP1         | Roof Panel                | Roof Panel 2970 x 2015  |       | 2    |