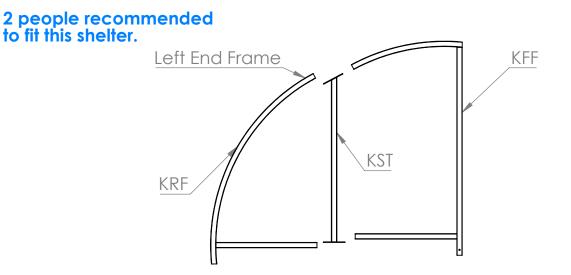

If you have received the "Split End" version (If not go straight to Step 1)

Join the three frame sections to make the Complete Side Frame using M10 bolts.

Note: Shelter ends have 2 sides Left and Right. Make sure all holes are in correct position before assembling.