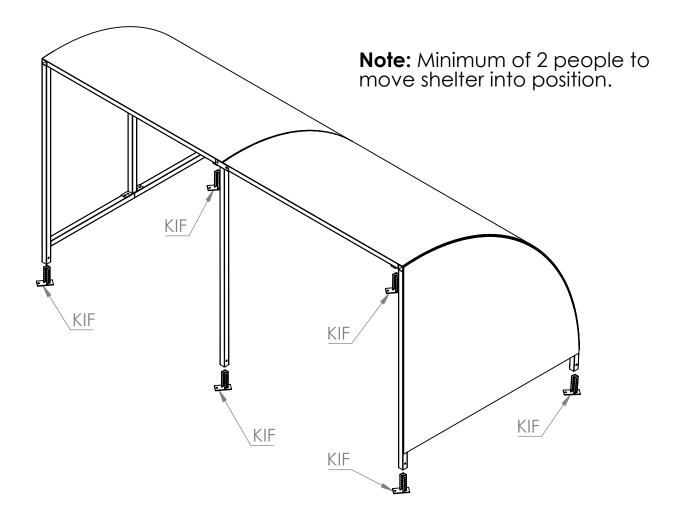

**Step 5** Offer each panel to the shelter as shown below and secure in place using Tec-Screws. (1 Screw every 8 inches)

**Step 6** Finally move shelter to desired position and instert **KIF Internal Foot** into each leg. (Note: the extra holes withing the foot is to allow adjustment on an uneven surface) Secure in Place using the Anchor Bolts supplied.