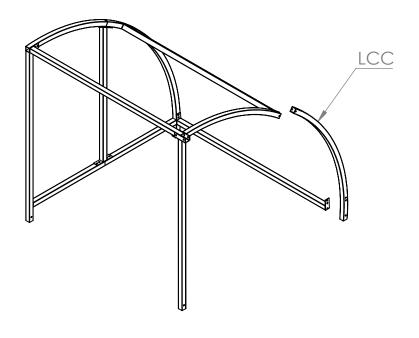

**Step 3** Put the LCC Lower Centre Curve in place do not tighten the bolts to far as the second side will be attached here.

**Step 4** Repeat **Step 1, 2 and 3** with the opposite side of the shelter this time securing all centre bolts tightly making one complete unit.